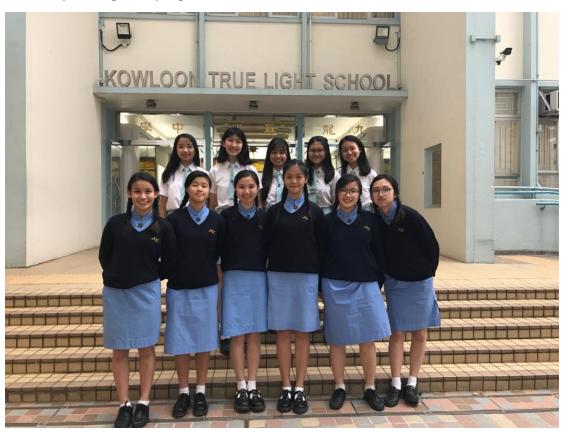

## **Local Exchange Program**

A Local Exchange Program with Kowloon True Light School was held between April 23 and April 25 in which eight students from each school were sent to the partnering school to attend regular classes. Eight Form Four students are chosen. All the eight students from each school have reported gaining positive learning attitude and friendship through the program.