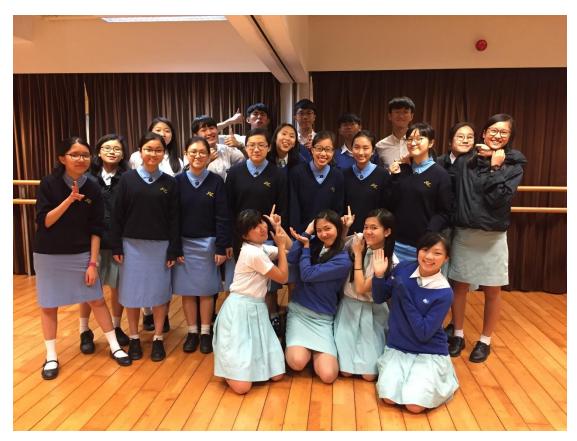

## **Local Exchange Program**

A Local Exchange Program with Kowloon True Light School was held between April 23 and April 25 in which eight students from each school were sent to the partnering school to attend regular classes. Eight Form Four students are chosen. All the eight students from each school have reported gaining positive learning attitude and friendship through the program.