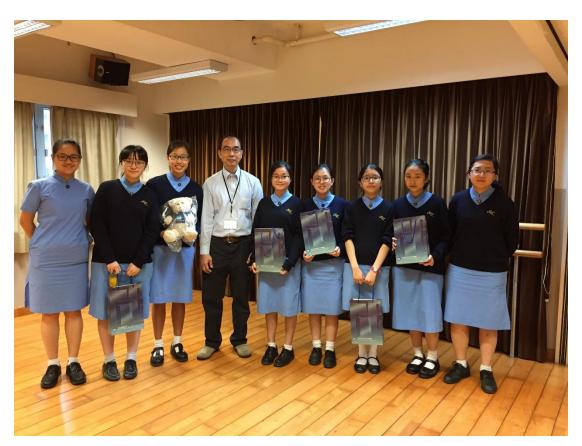

## **Local Exchange Program**

A Local Exchange Program with Kowloon True Light School was held between April 23 and April 25 in which eight students from each school were sent to the partnering school to attend regular classes. Eight Form Four students are chosen. All the eight students from each school have reported gaining positive learning attitude and friendship through the program.