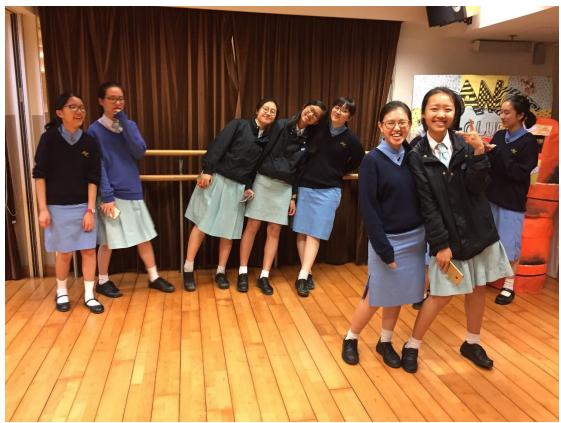

## **Local Exchange Program**

A Local Exchange Program with Kowloon True Light School was held between April 23 and April 25 in which eight students from each school were sent to the partnering school to attend regular classes. Eight Form Four students are chosen. All the eight students from each school have reported gaining positive learning attitude and friendship through the program.